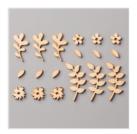

Price: \$35.00

Stitched Shapes Dies - 145372

Price: \$30.00

**Touches Of Nature** Elements - 144216

Price: \$6.00

Crushed Curry 3/8" Mini Chevron Ribbon - 144197

Price: \$7.00

Whisper White 8-1/2" X 11" Thick Cardstock -140272