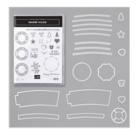

Price: \$11.50

Wrapped In Texture Embossing Folders - 153574

**Sale: \$4.80** Price: \$8.00

Lovely Labels Pick A Punch - 152883

**Sale: \$14.40** Price: \$24.00

Real Red 3/8" (1 Cm) Sheer Ribbon - 153535

**Sale: \$2.80** Price: \$7.00