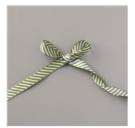

Mossy Meadow 3/8" (1 Cm) Diagonal Stripe Ribbon - 153542

**Sale: \$3.00** Price: \$7.50

Red Rhinestone Basic Jewels -146924

**Sale: \$6.30** Price: \$7.00

Real Red 8-1/2" X 11" Cardstock -102482

Price: \$10.00