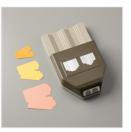

Price: \$11.50

Wrapped In Texture Embossing Folders - 153574

**Sale: \$4.80** Price: \$8.00

Lovely Labels Pick A Punch - 152883

**Sale: \$14.40** Price: \$24.00

Real Red 3/8" (1 Cm) Sheer Ribbon - 153535

**Sale: \$2.80** Price: \$7.00