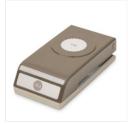

Price: \$16.00

1-3/8" (3.5 Cm) Scallop Circle Punch - 146139

Price: \$16.00

Basic Black Combo Pack Stampin' Blends -147942

Price: \$9.00

Stampin Blends Smoky Slate Combo Pack -145058

Price: \$9.00

Pumpkin Pie Stampin' Blends Combo Pack -144599