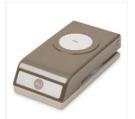

Price: \$16.00

1-3/8" (3.5 Cm) Scallop Circle Punch - 146139

Price: \$16.00

Basic Black Combo Pack Stampin' Blends -147942

Price: \$9.00

Stampin Blends Smoky Slate Combo Pack -145058

Price: \$9.00

Pumpkin Pie Stampin' Blends Combo Pack -144599