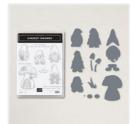

Gnomes Dies -159625

Price: \$31.00

Brick & Mortar 3D Embossing Folder - 149643

**Sale: \$6.00** Price: \$10.00

Brushed Metallic Adhesive Backed Dots - 156506

**Sale: \$7.20** Price: \$9.00