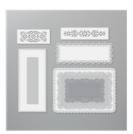

Price: \$22.00

Ornate Layers Dies - 152726

Sale: \$29.60

Price: \$37.00

Rectangle Stitched Dies - 151820

Sale: \$24.50

Price: \$35.00

Shaded Spruce 8-1/2" X 11"