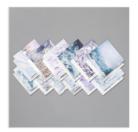

## Supply List

Apr 20, 2024

Nancy Hoetker 0424 968 039 nhoetker@mac.com nancysniftynotes.com

Frosted Foliage Cling Stamp Set -150520

Price: \$35.00

Feels Like Frost 6" X 6" (15.2 X 15.2 Cm) Specialty Designer Series Paper - 150444