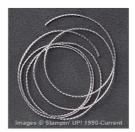

Wonderland Clear-Mount Stamp Set -140365

Price: \$17.00

Wonderland Wood-Mount Stamp Set -139752

Price: \$23.00

Silver Cording Trim - 139620

Price: \$5.00

Snowflake Elements - 139638

Price: \$6.00