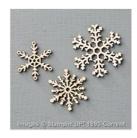

Wonderland Clear-Mount Stamp Set -140365

Price: \$17.00

Wonderland Wood-Mount Stamp Set -139752

Price: \$23.00

Silver Cording Trim - 139620

Price: \$5.00

Snowflake Elements - 139638

Price: \$6.00