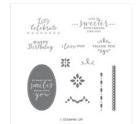

## Apr 23, 2024

Detailed With Love Wood-Mount Stamp Set -146603

Price: \$28.00

Share What You Love Specialty Designer Series Paper - 146926

Price: \$27.00

Whisper White 8-1/2" X 11" Cardstock -100730

Price: \$9.75