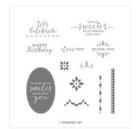

## Apr 20, 2024

Detailed With Love Wood-Mount Stamp Set -146603

Price: \$28.00

Share What You Love Specialty Designer Series Paper - 146926

Price: \$27.00

Share What You Love Artisan Pearls - 146927

Price: \$6.00