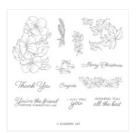

## Supply List Apr 24, 2024

Blended Seasons Clear-Mount Stamp Set -149016

Price: \$39.00

Blended Seasons Wood-Mount Stamp Set -149019

Price: \$53.00

Petal Promenade Designer Series Paper - 146913

Price: \$11.00