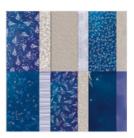

Price: \$25.00

Sun Prints 12" X 12" (30.5 X 30.5 Cm) Designer Series Paper -158790

**Sale: \$4.80** Price: \$12.00

Basic White 8-1/2" X 11" Cardstock -159276

Price: \$10.50

Night Of Navy 8-1/2" X 11" Cardstock -100867