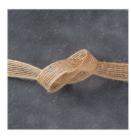

Whisper White 8-1/2" X 11" Cardstock -100730

Price: \$9.75

5/8" (1.6 Cm) Burlap Ribbon -141487

Price: \$7.00

Soft Suede Classic Stampin' Pad -126978

Price: \$6.50

Built Using: My Stampin Blog

Cherry Cobbler Classic Stampin' Pad - 126966