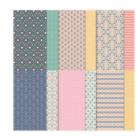

Sale: £4.30 Price: £10.75

Sweet Symmetry 12" X 12" (30.5 X 30.5 Cm) Designer Series Paper -155605

Sale: £4.30 Price: £10.75

Tidings Of Christmas 6" X 6" (15.2 X 15.2 Cm) **Designer Series** Paper - 155718