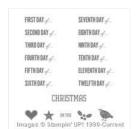

12 Days Of Christmas Clear-Mount Stamp Set -135131

**Sale: \$13.29** Price: \$18.95

12 Days Of Christmas Wood-Mount Stamp Set -135128

**Sale: \$18.89** Price: \$26.95

2012-2014 In Color Core'dinations -129957