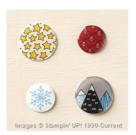

**Sale: \$2.39** Price: \$5.95

Images © Stampin' UP! 1990-Current

Many Merry Stars Photopolymer Stamp Set -138105

**Sale: \$12.79** Price: \$15.95

Many Merry Stars Simply Created Kit - 138104

**Sale: \$20.79** Price: \$25.95