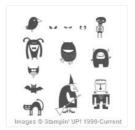

**Sale: \$3.99** Price: \$9.95

Filigree Frame
Textured
Impressions
Embossing Folders
- 135818

**Sale: \$3.19** Price: \$7.95

Freaky Friends Clear-Mount Stamp Set -135161

**Sale: \$10.19** Price: \$16.95

Freaky Friends Wood-Mount Stamp Set -135158