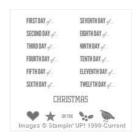

12 Days Of Christmas Clear-Mount Stamp Set -135131

**Sale: \$13.29** Price: \$18.95

12 Days Of Christmas Wood-Mount Stamp Set -135128

**Sale: \$18.89** Price: \$26.95

2012-2014 In Color Core'dinations -129957