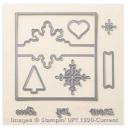

**Sale: \$1.99** Price: \$4.95

Seasonal Stripes 8" X 8" Designer Ring Album -132259

**Sale: \$5.99** Price: \$14.95

Snowflake Card Thinlits Dies -135855

**Sale: \$19.79** Price: \$32.95

Snowflake Season Simply Sent -132176