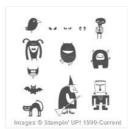

**Sale: \$3.99** Price: \$9.95

Filigree Frame
Textured
Impressions
Embossing Folders
- 135818

**Sale: \$3.19** Price: \$7.95

Freaky Friends Clear-Mount Stamp Set -135161

**Sale: \$10.19** Price: \$16.95

Freaky Friends Wood-Mount Stamp Set -135158