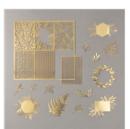

Mossy Meadow 8-1/2" X 11" Cardstock -133676

Gold Foil Sheets - 132622

Peony Garden Designer Series Paper - 152483

Gray Granite 1/4" (6.4 Mm) Shimmer Ribbon - 152463

Game On Cling Stamp Set (En) -152646

Square Vellum Doilies - 152484