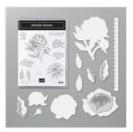

Mossy Meadow 8-1/2" X 11" Cardstock -133676

Gold Foil Sheets - 132622

Peony Garden Designer Series Paper - 152483

Gray Granite 1/4" (6.4 Mm) Shimmer Ribbon - 152463

Game On Cling Stamp Set (En) -152646

Square Vellum Doilies - 152484