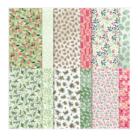

## Supply List Apr 24, 2024

Painted Christmas 12" X 12" (30.5 X 30.5 Cm) Designer Series Paper -156292

**Sale: \$4.80** Price: \$12.00

Brightest Glow Cling Stamp Set (English) - 159542

Price: \$25.00

Real Red & Garden Green 3/8" (1 Cm) Ribbon Combo Pack -159577