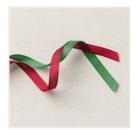

## Supply List Apr 24, 2024

Painted Christmas 12" X 12" (30.5 X 30.5 Cm) Designer Series Paper -156292

**Sale: \$4.80** Price: \$12.00

Brightest Glow Cling Stamp Set (English) - 159542

Price: \$25.00

Real Red & Garden Green 3/8" (1 Cm) Ribbon Combo Pack -159577

**Sale: \$5.25** Price: \$7.50

Evening Evergreen 3/8" (1 Cm) Open Weave Ribbon -155573

**Sale: \$2.80** Price: \$7.00

Rectangle Stitched Dies - 151820

**Sale: \$24.50** Price: \$35.00

Festive Pearls - 159963