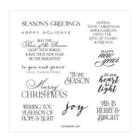

## Supply List Apr 24, 2024

Painted Christmas 12" X 12" (30.5 X 30.5 Cm) Designer Series Paper -156292

**Sale: \$4.80** Price: \$12.00

Brightest Glow Cling Stamp Set (English) - 159542

Price: \$25.00

Real Red & Garden Green 3/8" (1 Cm) Ribbon Combo Pack -159577