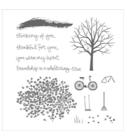

Kinda Eclectic Clear-Mount Stamp Set -135350

Kinda Eclectic Wood-Mount Stamp Set -135347

Sheltering Tree Photopolymer Stamp Set -137163

Neutrals Candy Dots - 130934

Whisper White 3/8" Stitched Satin Ribbon - 138429