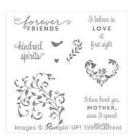

First Sight Clear-Mount Stamp Set -140688

Price: \$18.00

First Sight Wood-Mount Stamp Set -140685

Price: \$25.00

Picture Perfect Photopolymer Stamp Set -140520

Price: \$27.00

Timeless Textures Clear-Mount Stamp Set -140517