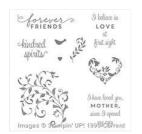

First Sight Clear-Mount Stamp Set -140688

Price: \$18.00

First Sight Wood-Mount Stamp Set -140685

Price: \$25.00

Picture Perfect Photopolymer Stamp Set -140520

Price: \$27.00

Timeless Textures Clear-Mount Stamp Set -140517