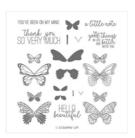

## Supply List Apr 25, 2024

Feels Like Frost 6" X 6" (15.2 X 15.2 Cm) Specialty Designer Series Paper - 150444

Price: \$15.00

Butterfly Gala Photopolymer Stamp Set -148580

Price: \$21.00

Hammered Metal 3D Embossing Folder - 150646