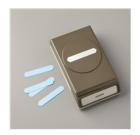

Price: \$14.50

Classic Label Punch - 141491

Price: \$18.00

Shaded Spruce/Gold 3/8" (1 Cm) Striped Ribbon - 149597

Price: \$7.00