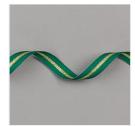

Price: \$14.50

Classic Label Punch - 141491

Price: \$18.00

Shaded Spruce/Gold 3/8" (1 Cm) Striped Ribbon - 149597

Price: \$7.00