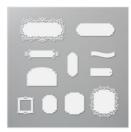

**Ornate Frames** Dies - 150664

Sale: \$27.20 Price: \$34.00

**Triple Banner** Punch - 138292

Sale: \$13.80 Price: \$23.00

Real Red 8-1/2" X 11" Cardstock -102482

Price: \$10.00

Whisper White 8-1/2" X 11" Cardstock -100730