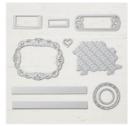

Stitched Labels Dies - 146828

Price: \$33.00

Layering Circles Dies - 141705

Price: \$35.00