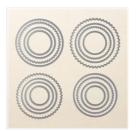

Stitched Labels Dies - 146828

Price: \$33.00

Layering Circles Dies - 141705

Price: \$35.00