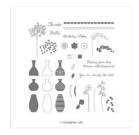

## Supply List

Apr 23, 2024

Lisa Curcio 813-689-9319 rcurcio3@verizon.net www.lisasstampstudio.com

Varied Vases Photopolymer Stamp Set -146644

Whisper White 8-1/2" X 11" Cardstock -100730

Whisper White 8-1/2" X 11" Thick Cardstock -140272