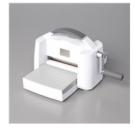

Heart & Home 12" X 12" (30.5 X 30.5 Cm) Designer Series Paper -157928

Stampin' Cut & Emboss Machine -149653

Gingham Embossing Folder - 157627

Rectangle Stitched Dies - 151820

Paper Trimmer - 152392

Bone Folder -102300