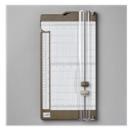

Heart & Home 12" X 12" (30.5 X 30.5 Cm) Designer Series Paper -157928

Stampin' Cut & Emboss Machine -149653

Gingham Embossing Folder - 157627

Rectangle Stitched Dies - 151820

Paper Trimmer - 152392

Bone Folder -102300