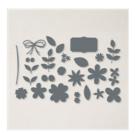

**Sale: \$17.40** Price: \$29.00

Pierced Blooms Dies - 154312

**Sale: \$18.50** Price: \$37.00

Rhinestone Basic Jewels - 144220

Price: \$6.00

Basic White 8-1/2" X 11" Thick Cardstock -159229

Price: \$9.00

Fresh Freesia 8-1/2" X 11" Cardstock -155613