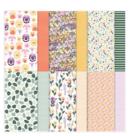

## Supply List Apr 20, 2024

Create With Friends Photopolymer Stamp Set -156058

Price: \$17.00

Pansy Petals 12" X 12" (30.5 X 30.5 Cm) Designer Series Paper -155807

**Sale: \$9.20** Price: \$11.50

Basic Borders Dies - 155558