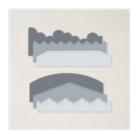

## Supply List Apr 20, 2024

Create With Friends Photopolymer Stamp Set -156058

Price: \$17.00

Pansy Petals 12" X 12" (30.5 X 30.5 Cm) Designer Series Paper -155807

**Sale: \$9.20** Price: \$11.50

Basic Borders Dies - 155558