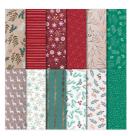

Price: \$14.00

Joyous Noel 12" X 12" (30.5 X 30.5 Cm) Specialty Designer Series Paper - 147816

Price: \$14.00

Frosted Floral 12" X 12" (30.5 X 30.5 Cm) Specialty Designer Series Paper - 147800

Price: \$14.00