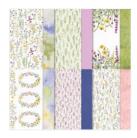

## Supply List Apr 25, 2024

Dainty Flowers 12" X 12" (30.5 X 30.5 Cm) Designer Series Paper -160834

Price: \$0.00

Kind & Sincere Cling Stamp Set (English) - 160739

**Sale: \$15.60** Price: \$26.00

Rectangle Stitched Dies - 151820