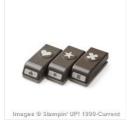

1-3/4" Scallop Circle Punch -119854

Price: £16.00

1-3/8" (3.5 Cm) Circle Punch -119860

Price: £14.50

1-1/4" (3.2 Cm) Circle Punch -119861

Price: £15.00

Itty Bitty Accents
Punch Pack 133787

Price: £15.50