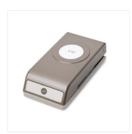

1-3/4" Scallop Circle Punch -119854

Price: £16.00

1-3/8" (3.5 Cm) Circle Punch -119860

Price: £14.50

1-1/4" (3.2 Cm) Circle Punch -119861

Price: £15.00

Itty Bitty Accents
Punch Pack 133787

Price: £15.50