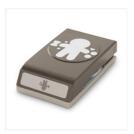

Price: \$23.00

Cookie Cutter Builder Punch -140396

Price: \$18.00

Layering Ovals Dies - 141706

Price: \$35.00

Basic Black Archival Stampin' Pad - 140931

Price: \$7.00

Cucumber Crush 8-1/2" X 11" Cardstock -138335