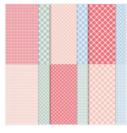

Price: \$32.00

Rectangle Stitched Dies - 151820

Sale: \$24.50

Price: \$35.00

Country Gingham 6" X 6" (15.2 X 15.2 Cm) Designer Series Paper -

160388

**Sale: \$4.80** Price: \$12.00

Basic White 8-1/2" X 11" Thick Cardstock -159229