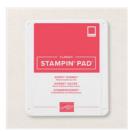

**Sale: \$7.25** Price: \$30.00

Basic White 8-1/2" X 11" Cardstock -159276

Price: \$10.50

Sweet Sorbet Classic Stampin' Pad - 159216

Price: \$9.00

Real Red Classic Stampin' Pad -147084

Price: \$9.00

Garden Green Classic Stampin' Pad - 147089

Price: \$9.00

Old Olive Classic Stampin' Pad -147090

Price: \$9.00

Soft Suede Classic Stampin' Pad -147115

**Sale: \$3.20** Price: \$8.00

Sponge Daubers - 133773

Price: \$5.50

Linen Thread - 104199