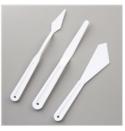

Soft Sky 8-1/2" X 11" Cardstock -131203

Powder Pink Classic Stampin' Pad - 144084

Basic Black Archival Stampin' Pad - 140931

Smoky Slate Classic Stampin' Pad - 131179

Embossing Paste - 141979

Palette Knives - 142808