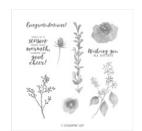

## Supply List Apr 17, 2024

First Frost Cling-Mount Stamp Set -148913

Price: \$22.00

Frosted Bouquet Dies - 147895

Price: \$33.00

Shaded Spruce 8-1/2" X 11" Cardstock -146981

Price: \$10.00

Cherry Cobbler Classic Stampin' Pad - 147083