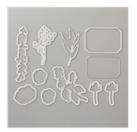

## Supply List Apr 17, 2024

First Frost Cling-Mount Stamp Set -148913

Price: \$22.00

Frosted Bouquet Dies - 147895

Price: \$33.00

Shaded Spruce 8-1/2" X 11" Cardstock -146981

Price: \$10.00

Cherry Cobbler Classic Stampin' Pad - 147083