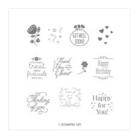

## Supply List Apr 19, 2024

All My Love 12" X 12" (30.5 X 30.5 Cm) Designer Series Paper -148576

Price: \$11.00

3" X 6" (7.6 X 15.2 Cm) Gusseted Cellophane Bags -141704

Price: \$5.00

Treat Time Clear-Mount Stamp Set -146626