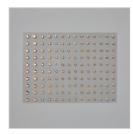

**Sale: \$12.60** Price: \$21.00

Lovely Labels Pick A Punch - 152883

**Sale: \$14.40** Price: \$24.00

3/16" (4.8 Mm) Braided Linen Trim - 147808

**Sale: \$5.60** Price: \$7.00

Metallic Pearls - 146282

Sale: \$2.80

Price: \$7.00

Champagne Rhinestone Basic Jewels - 151193

**Sale: \$5.40** Price: \$6.00

Built Using: My Stampin Blog

Stampin' Dimensionals -104430

Price: \$4.25