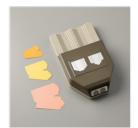

**Sale: \$12.60** Price: \$21.00

Lovely Labels Pick A Punch - 152883

**Sale: \$14.40** Price: \$24.00

3/16" (4.8 Mm) Braided Linen Trim - 147808

**Sale: \$5.60** Price: \$7.00

Metallic Pearls - 146282

Sale: \$2.80