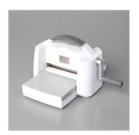

Stampin' Cut & Emboss Machine -149653

Price: £120.00

Whisper White A4 Thick Cardstock -140490

Price: £7.75

Cherry Cobbler A4
Cardstock 121681

Price: £9.50

Cherry Cobbler Classic Stampin' Pad - 147083

Price: £8.50