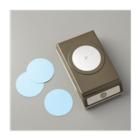

## Supply List Apr 26, 2024

Valory Degree 707-372-6921 valorybeau@aol.com www.stampingwithvalory.com

1/16" (1.6 Mm) Circle Punch -134363

**Sale: \$5.40** Price: \$9.00

1/8" (3.2 Mm) Circle Punch -134365

Price: \$9.00