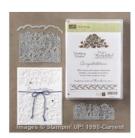

## Supply List

Apr 25, 2024

Patty Bennett 510-724-1693 pattystamps@comcast.net www.PattyStamps.com

Floral Phrases Wood-Mount Stamp Set -141764

Price: \$25.00

Detailed Floral Thinlits Dies -141482

Price: \$29.00

Floral Phrases Wood-Mount Bundle - 142354

Price: \$48.50

Floral Phrases Clear-Mount Bundle - 142355

Price: \$42.25

Floral Boutique Designer Series Paper - 141663

Price: \$11.00

Floral Boutique Designer Washi Tape - 141664