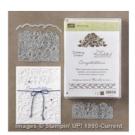

## Supply List

Apr 25, 2024

Patty Bennett 510-724-1693 pattystamps@comcast.net www.PattyStamps.com

Floral Phrases Wood-Mount Stamp Set -141764

Price: \$25.00

Detailed Floral Thinlits Dies -141482

Price: \$29.00

Floral Phrases Wood-Mount Bundle - 142354

Price: \$48.50

Floral Phrases Clear-Mount Bundle - 142355

Price: \$42.25

Floral Boutique Designer Series Paper - 141663

Price: \$11.00

Floral Boutique Designer Washi Tape - 141664