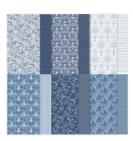

Price: \$33.00

Countryside Inn 12" X 12" (30.5 X 30.5 Cm) Designer Series Paper -161467

Price: \$12.50

Misty Moonlight 8-1/2" X 11" Cardstock -153081

Price: \$10.00

Balmy Blue 8-1/2" X 11" Cardstock -146982