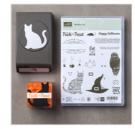

westsidepapercreations@gmail.com westsidepapercreation.com

Spooky Cat Photoplymer Bundle\* - 146014

Price: \$31.50

Spooky Night Designer Series Paper - 144610

Price: \$11.00

Basic Black 8-1/2" X 11" Cardstock -121045