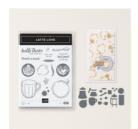

## Supply List

May 21, 2024

Kim McGillis 1 6138721412 kim@kimmcgillis.com kimmcgillis.com

Latte Love Bundle (English) - 163461

Price: \$64.75

A Little Latte 12" X 12" (30.5 X 30.5 Cm) Designer Series Paper -163453

Price: \$17.00

Adhesive-Backed Swirl Dots -163464

Price: \$11.00

Natural 3/8" (1 Cm) Polka Dot Trim - 163465

Price: \$13.75

Café Plaisir Photopolymer Stamp Set (French) - 163457

Price: \$28.00

Early Espresso Classic Stampin' Pad - 126974