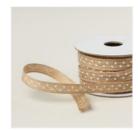

Price: \$17.00

Adhesive-Backed Swirl Dots -163464

Price: \$11.00

Natural 3/8" (1 Cm) Polka Dot Trim - 163465

Price: \$13.75

Café Plaisir Photopolymer Stamp Set (French) - 163457

Price: \$28.00

Early Espresso Classic Stampin' Pad - 126974