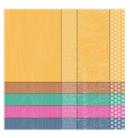

Price: \$35.00

Whisper White 8-1/2" X 11" Cardstock -100730

Price: \$9.75

Bumblebee 8-1/2" X 11" Cardstock -153077

**Sale: \$3.50** Price: \$8.75

Misty Moonlight 8-1/2" X 11" Cardstock -153081

Price: \$10.00

Night Of Navy 8-1/2" X 11" Cardstock -100867

Price: \$10.00

Bumblebee Classic Stampin' Pad -153116

Price: \$7.50

Seaside Spray Classic Stampin' Pad - 150085

Price: \$7.50

Night Of Navy Classic Stampin' Pad - 147110