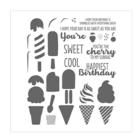

Cool Treats Photopolymer Stamp Set -142982

Price: \$27.00

Watermelon Wonder 8-1/2" X 11" Cardstock -138334

Price: \$8.00

Pear Pizzazz 8-1/2" X 11" Cardstock -131201

Price: \$9.25

Whisper White 8-1/2" X 11" Cardstock -100730