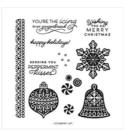

Layering Circles Dies - 151770

Price: \$35.00

Frosted
Gingerbread
Photopolymer
Stamp Set
(English) - 156314

Price: \$21.00

Rhinestone Basic Jewels - 144220

Price: \$6.00

Basic White 8-1/2" X 11" Cardstock -159276