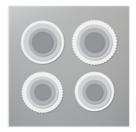

Layering Circles Dies - 151770

Price: \$35.00

Frosted
Gingerbread
Photopolymer
Stamp Set
(English) - 156314

Price: \$21.00

Rhinestone Basic Jewels - 144220

Price: \$6.00

Basic White 8-1/2" X 11" Cardstock -159276