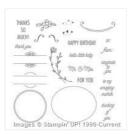

Avant Garden Photopolymer Stamp Set -143272

Price: \$0.00

Mint Macaron 8-1/2" X 11" Cardstock -138337

Price: \$9.25

Tip Top Taupe 8-1/2" X 11" Cardstock -138336

Price: \$8.00

Sweet Sugarplum 8-1/2" X 11" Cardstock -141418