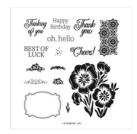

## Supply List Apr 24, 2024

Lovely & Lasting Photopolymer Stamp Set (English) - 158646

Price: \$22.00

Lovely Linen 12" X 12" (30.5 X 30.5 Cm) Designer Series Paper -158644

**Sale: \$4.80** Price: \$12.00

Starry Sky 1/8" (3.2 Mm) Metallic Woven Ribbon -159198