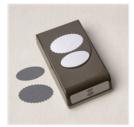

**Sale: \$5.40** Price: \$9.00

Solid Faceted Gems - 159189

**Sale: \$5.60**Price: \$8.00

Rectangular Postage Stamp Punch - 152709

**Sale: \$11.40** Price: \$19.00

Double Oval Punch - 154242

Price: \$22.00

Night Of Navy 8-1/2" X 11" Cardstock -100867