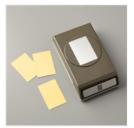

**Sale: \$5.40** Price: \$9.00

Solid Faceted Gems - 159189

**Sale: \$5.60**Price: \$8.00

Rectangular Postage Stamp Punch - 152709

**Sale: \$11.40** Price: \$19.00

Double Oval Punch - 154242

Price: \$22.00

Night Of Navy 8-1/2" X 11" Cardstock -100867