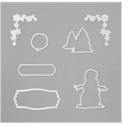

Banner Year Photopolymer Stamp Set (English) - 153464 Price: \$17.00

Snow Time Dies -153564

Sale: \$26.40 Price: \$33.00

Beaded Pearls -153534

Sale: \$4.00 Price: \$8.00

Versamark Pad -102283 Price: \$9.50