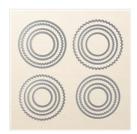

**Layering Circles** Dies - 141705

Heat Tool - 129053

Clear Stampin' Emboss Powder -109130

Stampin' Dimensionals -104430

**Magnetic Platform** - 130658