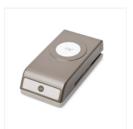

Price: \$13.25

Delicate White Doilies - 141701

Price: \$4.00

Linen Thread -104199

Price: \$7.00

1-1/2" (3.8 Cm) Circle Punch -138299

Price: \$22.00

1-1/4" (3.2 Cm) Circle Punch -119861