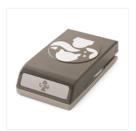

Price: \$8.00

Layering Circles
Dies - 141705

Price: \$35.00

Window Sheets - 142314

Price: \$5.00

Fox Builder Punch - 141470

Price: \$18.00

Owl Builder Punch - 118074