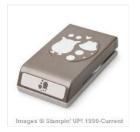

Price: \$8.00

Layering Circles
Dies - 141705

Price: \$35.00

Window Sheets - 142314

Price: \$5.00

Fox Builder Punch - 141470

Price: \$18.00

Owl Builder Punch - 118074